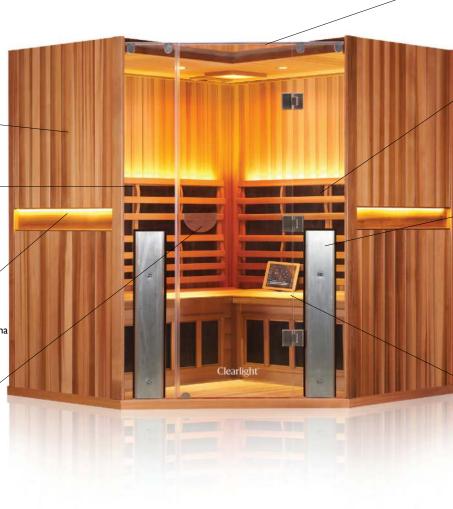

#### BUILT-IN CHARGING AND AUDIO STATION

Charge your tablet or smartphone inside the sauna and connect your favorite audio device with Bluetooth or the included MP3 jack.

### BUILT-IN ERGONOMIC BACKREST

Relax close to the soothing infrared heat against the Chiropractor designed built-in ergonomic backrest.

### BEAUTIFUL ACCENT LIGHTS

Energy efficient LED lights highlight the beauty of your sauna while providing gentle ambient lighting.

### COMBINATION DOOR HANDLE/TABLET CRADLE FOR EASY MEDIA VIEWING

Place your tablet on the door handle for easy viewing of your favorite shows or movies.

### ITALIAN INSPIRED DESIGN AND GLASS ROOF

The open feel and beautiful design of your Sanctuary sauna will compliment every room.

### THERAPEUTIC FAR INFRARED HEATERS

Our exclusive True Wave® combination carbon/ceramic low EMF / low ELF heaters surround you in healing infrared heat.

### TRUE WAVE<sup>®</sup> FULL SPECTRUM HEATERS

Our full spectrum near, mid and far infrared heaters deliver over 20 times the power of the nearest leading competitor. Our patented heating system allows for the deepest penetration with peak performance for the best results.

### DOCTOR DESIGNED ERGONOMIC BENCH

Relax in comfort with our reversible bench. The extra deep bench is ergonomic on one side and flat on the other for maximum comfort. The bench can be flipped at any time.

### ENHANCED AUDIO SOUND

Bluetooth and AUX inputs makes it easy to connect and listen to your audio devices.

### DIGITAL KEYPAD CONTROLS

Never Fail<sup>™</sup> digital keypad controls temperature, time, lights, heater intensity and reservation mode.

COLOR LIGHT THERAPY

Your Sanctuary sauna comes standard with our healing Chromotherapy. Choose from one of twelve colors or auto-cycle through all color tones.