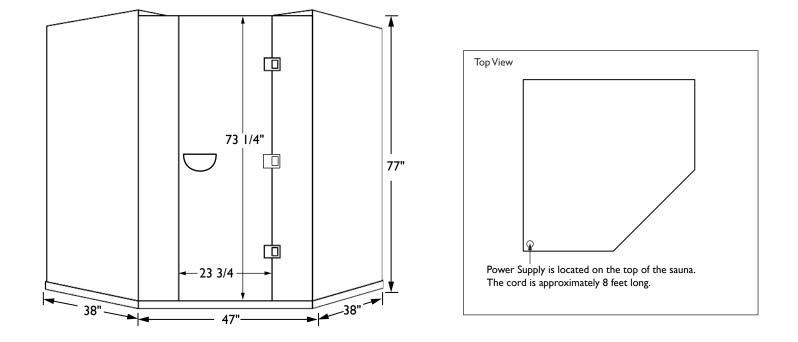

### Construction

Eco-Certified wood choices: I. Mahogany Exterior/Interior 2. Basswood Exterior/Interior Tongue & Groove Construction Weight: 640 lbs Exterior Back Walls: 71" Side Walls: 38" Front Wall: 47" Height: 77" Door: 23 3/4" x 73 1/4"

# Clearlight®

Top View

#### Construction

Eco-Certified wood choices: I. Mahogany Exterior/Interior 2. Basswood Exterior/Interior Tongue & Groove Construction Weight: 640 lbs Exterior Back Walls: 71" Side Walls: 38" Front Wall: 47" Height: 77" Door: 23 3/4" x 73 1/4"