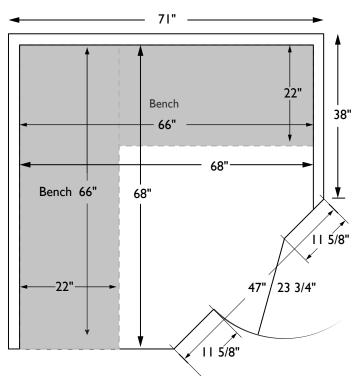

### PECIFICATIONS

Interior Width: 68" Depth: 68" Height: 74" Bench: 66" x 22" Bench Height: 20"

### SPECIFICATIONS

Interior Width: 68" Depth: 68" Height: 74" Bench: 66" x 22" Bench Height: 20"