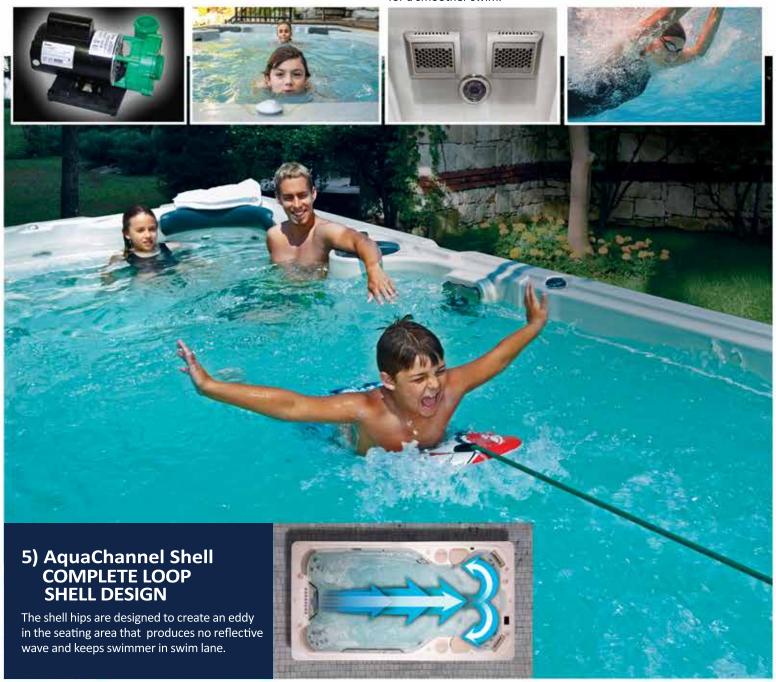

# **Shell Design EUROPEAN DESIGN**

The shell has little to no obstructions allowing water to flow towards the current collector unobstructed and is tapered to force water towards the current collector at the back of the swim spa.

# SWIM SPA

The ALL NEW 14AX AquaTrainer features new ergonomic design and swim tank design, along with numerous engineering innovations that include four Hydrotherapy Seats, each with Zone Therapy.

The swim has gone to new depths with a 53 inch deep swim tank and our two high performance adjustable V-Twin swim jets, all backed up by our new Dual Performance Flow Intakes that dramatically reduces the reflective wave effect. The swim tank also features a new soft stride mat