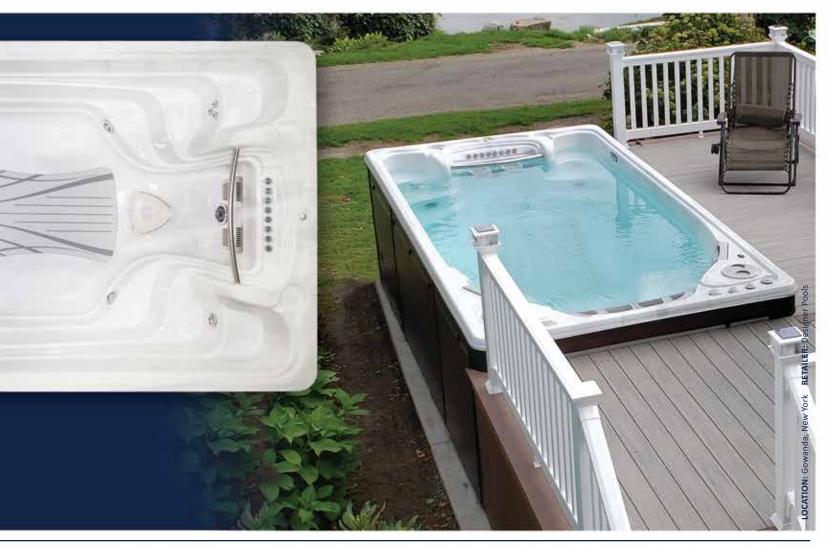

# Executive Sport Swim System.

Redefining the Backyard Pool...

The perfect pool, perfect swim, perfect home gym and perfect water park that is the only way to describe the Executive Sport Swim Spa. The streamlined shell design is tapered to force water to flow unobstructed towards the current collector at the back of the swim spa. For families, the Executive Sport Swim Spa is the perfect place to teach children how to swim.

# **SWIM SPA**

The Ultimate Fitness & Hydromassage Pool. The 16EX Sport, delivers all the fitness and fun of our 14' AquaSport models, plus extra room to stretch and workout. With two distinct ergonomically designed hydromassage seats with a unique jet configuration; for total-body relaxation, you'll want to experience them all. Enjoy soothing aquatic therapy after every swim or just after a long day! The 16EX Sport combines functionality with beauty. The