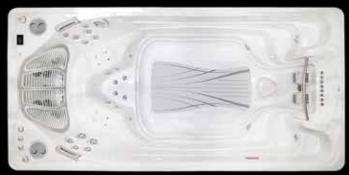

# Executive Trainer Swim System.

The streamlined unobstructed shell design is tapered to channel the flow of water towards the patented Current Collector at the opposite end of the spa.

The fully programmable VFX Control has four user programs and four preset programs, giving the user the ability to dial in the perfect swim. The patented V-Twin jets delivers the smoothest and most predictable swim current in the industry.

# 1) Pump Design **EXCLUSIVE VARIABLE FLOW EXPERIENCE PUMPS**

This swim spa has two 5hp VFX Pumps and one 4 hp Buoyancy Pump all located under the Executive Trainer's swim jets. Producing the strongest, most predicable swim current in the industry.

# 2) Patented Swim **Jet Technology PATENTED V-TWIN SWIM JETS**

Provide the widest, smoothest and most predictable swim current in the swim spa industry. The unique V-Twin technolgy supercharges the swim current per minute, the highest volume of water in the industry.

# 3) Fully Programmable 4) Streamlined TAKE CONTROL OF YOUR SWIM WITH THE VFX SWIM **CONTROL**

Has the ability to simultaneously adjust the speed of both V-Twin Jets from 0 - 11 kph (0 - 6.84 mph)) and can be adjusted for anyone from a novice level to a triathlete. It's the and generates over 1,400 gallons first swim spa with built-in treadmill technology that can track your speed, distance, time training and calories burned.

# **Shell Design EUROPEAN DESIGN**

The shell has little to no obstructions allowing water to flow towards the current collector unobstructed and is tapered to force water towards the current collector at the back of the swim spa.

# 6) FORM® Swim Goggles THE SWIM COACH THAT SWIMS WITH YOU!

It's like having your Fitness Coach swim with you. FORM Smart Swim Goggles with their optical display shows you your time, distance and pace in real time metrics. Thus allowing you to measure, track and customize your workouts on the app.