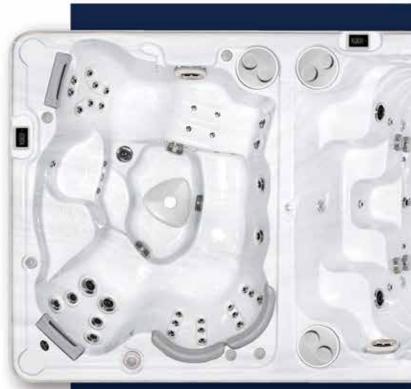

# **14AX AQUATIC SWIM SPAS**

SPORT MODEL: 52.75" / 134 cm DEEP SEATING: 4 Person 2 HIGH FLOW ACCUFLO SWIM JETS TOTAL THERAPY JETS: 29

TRAINER MODEL:

52.75" / 134 cm DEEP SEATING: 4 Person 2 HIGH FLOW V-TWIN SWIM JETS **TOTAL THERAPY JETS: 29** 

# **17AX AQUATIC SWIM SPAS**

**SPORT MODEL:** 

52.75" / 134 cm DEEP SEATING: 4 Person 2 HIGH FLOW ACCUFLO SWIM JETS **TOTAL THERAPY JETS: 31** 

**TRAINER MODEL:** 

52.75" / 134 cm DEEP SEATING: 4 Person 2 HIGH FLOW V-TWIN SWIM JETS **TOTAL THERAPY JETS: 31** 