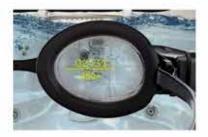

# 3. FORM SWIM GOGGLES WEARABLE TECHNOLOGY: The ability to track your swim is right in front of your eyes

## So how do our new FORM® Swim Goggles work?

These Swim Goggles were developed in collaboration with top competitive swimmers and coaches; they are the only goggles built with see-through real time display that can be viewed by your left of right eye, depending on your preference.

FORM® Swim Goggles can show and array of metrics including: your split times to your distance and have over 16 hours of swim time in their battery life.

#### So what does that mean for you the swimmer?

- **1.** It's like having a fitness coach that swims with you.
- **2.** The optical display showing time, distance and pace.
- 3. Provides real time metrics.
- **4.** You can measure, track and customize your workouts through the app.