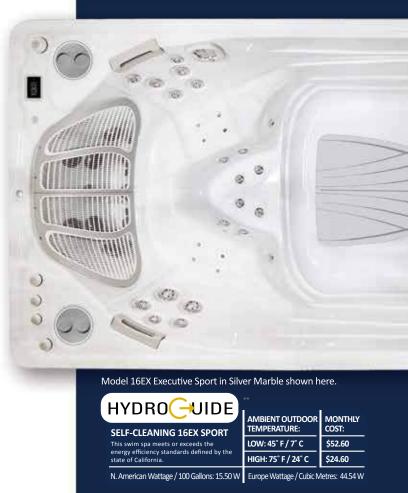

# **16EX EXECUTIVE** SWIM SPAS

**SPORT MODEL:** 

52.75" / 134 cm DEEP
SEATING: 2 Person
2 HIGH FLOW ACCUFLO SWIM JETS **TOTAL THERAPY JETS: 23** 

TRAINER MODEL: 52.75" / 134 cm DEEP SEATING: 2 Person 2 HIGH FLOW V-TWIN SWIM JETS **TOTAL THERAPY JETS: 23** 

HIGH: 75° F / 24° C

N. American Wattage / 100 Gallons: 15.50 W Europe Wattage / Cubic Metres: 44.54 W

\$27.49

Experience the power of water with the...