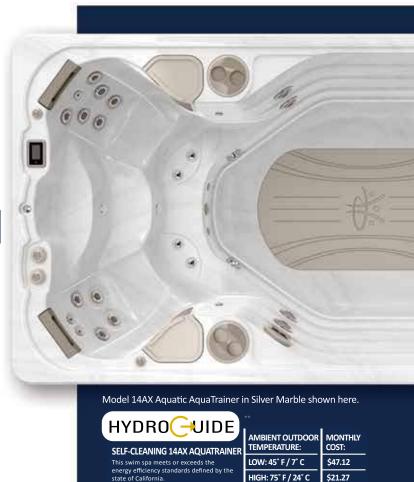

# **14AX AQUATRAINER**

# SWIM SPA

The ALL NEW 14AX AquaTrainer features new ergonomic design and swim tank design, along with numerous engineering innovations that include four Hydrotherapy Seats, each with Zone Therapy.

The swim has gone to new depths with a 53 inch deep swim tank and our two high performance adjustable V-Twin swim jets, all backed up by our new Dual Performance Flow Intakes that dramatically reduces the reflective wave effect. The swim tank also features a new soft stride mat

on the swim tank floor.

| MODEL SPECS.             |
|--------------------------|
| <b>SHELL DIMENSIONS:</b> |

174" x 93" / 441.96 cm x 236.22 cm

**HEIGHT:** 

52.75" / 134 cm

**VOLUME:** 

1,900 US Gallons / 7,220 L

WEIGHT FULL:

18,445 lbs / 8,369 kg

WEIGHT EMPTY:

2,532 lbs / 1,149 kg

**SIZE CATEGORY: 14' HYDROTHERAPY SEATING:** 

4 Persons

| Series AquaTrainer  Self Clean Mode Yes HydroClean Floor Vacuum Yes HydroClean Floor Vacuum Yes HydroClean Pressurized Filter Yes Programmable Filtration Cycles Yes High Flow SlipStream Swim Jets X1 High Flow V-Twin Swim Jets X2 Total Thigh Jets 4 Total Therapy Jets 29 Bellagio Package Opt AquaPro / AX Control Yes Underwater LED Safety Lighting Yes 2 Extra LED's Northern Lights Opt 1/6hp HydroClean Filtration Pump, Evergreen & AquaBoost Pump North American 60Hz 1x3 & 2x4 hp Stainless Steel HydroWise Heater NA 1x5.5 Kw & 1x4 Kw Stainless Steel HydroWise Heater EU 1x4 Kw & 1x3 Kw EZ-Ultra Pure Ozone System Opt SoftStride Exercise Mat Yes Aquacord Swim Tether Yes Rowing Kit Opt DreamScents on Demand Opt                                                                                                                                                                                                                                                                                                                                                                                                                                                                                                                                                                                                                                                                                                                                                                                                                                                                                                                                                                                                                                                                                                                                                                                                                                                                                                                                                                                          | Specifications:                            |                    |
|--------------------------------------------------------------------------------------------------------------------------------------------------------------------------------------------------------------------------------------------------------------------------------------------------------------------------------------------------------------------------------------------------------------------------------------------------------------------------------------------------------------------------------------------------------------------------------------------------------------------------------------------------------------------------------------------------------------------------------------------------------------------------------------------------------------------------------------------------------------------------------------------------------------------------------------------------------------------------------------------------------------------------------------------------------------------------------------------------------------------------------------------------------------------------------------------------------------------------------------------------------------------------------------------------------------------------------------------------------------------------------------------------------------------------------------------------------------------------------------------------------------------------------------------------------------------------------------------------------------------------------------------------------------------------------------------------------------------------------------------------------------------------------------------------------------------------------------------------------------------------------------------------------------------------------------------------------------------------------------------------------------------------------------------------------------------------------------------------------------------------------|--------------------------------------------|--------------------|
| HydroClean Floor Vacuum  HydroClean Pressurized Filter  Programmable Filtration Cycles High Flow SlipStream Swim Jets High Flow V-Twin Swim Jets Total Thigh Jets  A Total Therapy Jets Bellagio Package Opt AquaPro / AX Control Underwater LED Safety Lighting 2 Extra LED's Northern Lights Opt 1/6hp HydroClean Filtration Pump, Evergreen & AquaBoost Pump North American 60Hz 1x4 & 2x5 hp International 50Hz Stainless Steel HydroWise Heater NA Stainless Steel HydroWise Heater EU EZ-Ultra Pure Ozone System Opt SoftStride Exercise Mat Aquacord Swim Tether Ves Rowing Kit Opt                                                                                                                                                                                                                                                                                                                                                                                                                                                                                                                                                                                                                                                                                                                                                                                                                                                                                                                                                                                                                                                                                                                                                                                                                                                                                                                                                                                                                                                                                                                                     | Series                                     | AquaTrainer        |
| HydroClean Pressurized Filter Yes Programmable Filtration Cycles Yes High Flow SlipStream Swim Jets X1 High Flow V-Twin Swim Jets A2 Total Thigh Jets 4 Total Therapy Jets 29 Bellagio Package Opt AquaPro / AX Control Yes Underwater LED Safety Lighting Yes 2 Extra LED's Northern Lights Opt 1/6hp HydroClean Filtration Pump, Evergreen & AquaBoost Pump North American 60Hz 1x4 & 2x5 hp International 50Hz 1x3 & 2x4 hp Stainless Steel HydroWise Heater NA 1x5.5 Kw & 1x4 Kw Stainless Steel HydroWise Heater EU 1x4 Kw & 1x3 Kw EZ-Ultra Pure Ozone System Opt SoftStride Exercise Mat Yes Aquacord Swim Tether Fession Steel Steer Exercise Bar Aquacord Swim Tether Fession Steel Steer Steel Search Spot                                                                                                                                                                                                                                                                                                                                                                                                                                                                                                                                                                                                                                                                                                                                                                                                                                                                                                                                                                                                                                                                                                                                                                                                                                                                                                                                                                                                           | Self Clean Mode                            | Yes                |
| Programmable Filtration Cycles High Flow SlipStream Swim Jets X1 High Flow V-Twin Swim Jets X2 Total Thigh Jets A Total Therapy Jets Bellagio Package Cycle AquaPro / AX Control Cycle Underwater LED Safety Lighting Cycle Lighting | HydroClean Floor Vacuum                    | Yes                |
| High Flow SlipStream Swim Jets X1 High Flow V-Twin Swim Jets X2 Total Thigh Jets 4 Total Therapy Jets 29 Bellagio Package Opt AquaPro / AX Control Yes Underwater LED Safety Lighting Yes 2 Extra LED's Northern Lights Opt 1/6hp HydroClean Filtration Pump, Evergreen & AquaBoost Pump North American 60Hz 1x4 & 2x5 hp International 50Hz 1x3 & 2x4 hp Stainless Steel HydroWise Heater NA 1x5.5 Kw & 1x4 kw Stainless Steel HydroWise Heater EU 1x4 Kw & 1x3 kw EZ-Ultra Pure Ozone System Opt SoftStride Exercise Mat Yes Aquacord Swim Tether Yes Rowing Kit Opt                                                                                                                                                                                                                                                                                                                                                                                                                                                                                                                                                                                                                                                                                                                                                                                                                                                                                                                                                                                                                                                                                                                                                                                                                                                                                                                                                                                                                                                                                                                                                         | HydroClean Pressurized Filter              | Yes                |
| High Flow V-Twin Swim Jets         X2           Total Thigh Jets         4           Total Therapy Jets         29           Bellagio Package         Opt           AquaPro / AX Control         Yes           Underwater LED Safety Lighting         Yes           2 Extra LED's Northern Lights         Opt           1/6hp HydroClean Filtration Pump, Evergreer         AquaBoost Pump           North American 60Hz         1x4 & 2x5 hp           International 50Hz         1x3 & 2x4 hp           Stainless Steel HydroWise Heater NA         1x5.5 Kw & 1x4 Kw           Stainless Steel HydroWise Heater EU         1x4 Kw & 1x3 Kw           EZ-Ultra Pure Ozone System         Opt           SoftStride Exercise Mat         Yes           24" Curved Stainless Steel Exercise Bar         Yes           Aquacord Swim Tether         Yes           Rowing Kit         Opt                                                                                                                                                                                                                                                                                                                                                                                                                                                                                                                                                                                                                                                                                                                                                                                                                                                                                                                                                                                                                                                                                                                                                                                                                                         | Programmable Filtration Cycles             | Yes                |
| Total Thigh Jets 4 Total Therapy Jets 29 Bellagio Package Opt AquaPro / AX Control Yes Underwater LED Safety Lighting Yes 2 Extra LED's Northern Lights Opt 1/6hp HydroClean Filtration Pump, Evergreen & AquaBoost Pump North American GoHz 1x4 & 2x5 hp International 50Hz 1x3 & 2x4 hp Stainless Steel HydroWise Heater NA 1x5.5 Kw & 1x4 kw Stainless Steel HydroWise Heater EU 1x4 kw & 1x3 kw EZ-Ultra Pure Ozone System Opt SoftStride Exercise Mat Yes Aquacord Swim Tether Yes Rowing Kit Opt                                                                                                                                                                                                                                                                                                                                                                                                                                                                                                                                                                                                                                                                                                                                                                                                                                                                                                                                                                                                                                                                                                                                                                                                                                                                                                                                                                                                                                                                                                                                                                                                                         | High Flow SlipStream Swim Jets             | X1                 |
| Total Therapy Jets 29 Bellagio Package Opt AquaPro / AX Control Yes Underwater LED Safety Lighting Yes 2 Extra LED's Northern Lights Opt 1/6hp HydroClean Filtration Pump, Evergreen & AquaBoost Pump North American 60Hz 1x4 & 2x5 hp International 50Hz 1x3 & 2x4 hp Stainless Steel HydroWise Heater NA 1x5.5 Kw & 1x4 Kw Stainless Steel HydroWise Heater EU 1x4 Kw & 1x3 Kw EZ-Ultra Pure Ozone System Opt SoftStride Exercise Mat Yes 4"Curved Stainless Steel Exercise Bar Aquacord Swim Tether Rowing Kit Opt                                                                                                                                                                                                                                                                                                                                                                                                                                                                                                                                                                                                                                                                                                                                                                                                                                                                                                                                                                                                                                                                                                                                                                                                                                                                                                                                                                                                                                                                                                                                                                                                          | High Flow V-Twin Swim Jets                 | X2                 |
| Bellagio Package Opt AquaPro / AX Control Yes Underwater LED Safety Lighting Yes 2 Extra LED'S Northern Lights Opt 1/6hp HydroClean Filtration Pump, Evergreen & AquaBoost Pump North American 60Hz 1x4 & 2x5 hp International 50Hz 1x3 & 2x4 hp Stainless Steel HydroWise Heater NA 1x5.5 Kw & 1x4 kw Stainless Steel HydroWise Heater EU 1x4 Kw & 1x3 kw EZ-Ultra Pure Ozone System Opt SoftStride Exercise Mat Yes 24" Curved Stainless Steel Exercise Bar Aquacord Swim Tether Yes Rowing Kit Opt                                                                                                                                                                                                                                                                                                                                                                                                                                                                                                                                                                                                                                                                                                                                                                                                                                                                                                                                                                                                                                                                                                                                                                                                                                                                                                                                                                                                                                                                                                                                                                                                                          | Total Thigh Jets                           | 4                  |
| AquaPro / AX Control Yes Underwater LED Safety Lighting Yes 2 Extra LED's Northern Lights Opt 1/6hp HydroClean Filtration Pump, Evergreen & AquaBoost Pump North American 60Hz 1x4 & 2x5 hp International 50Hz 1x3 & 2x4 hp Stainless Steel HydroWise Heater NA 1x5.5 Kw & 1x4 Kw Stainless Steel HydroWise Heater EU 1x4 Kw & 1x3 Kw EZ-Ultra Pure Ozone System Opt SoftStride Exercise Mat Yes 24" Curved Stainless Steel Exercise Bar Yes Aquacord Swim Tether Yes Rowing Kit Opt                                                                                                                                                                                                                                                                                                                                                                                                                                                                                                                                                                                                                                                                                                                                                                                                                                                                                                                                                                                                                                                                                                                                                                                                                                                                                                                                                                                                                                                                                                                                                                                                                                           | Total Therapy Jets                         | 29                 |
| Underwater LED Safety Lighting 2 Extra LED's Northern Lights 1/6hp HydroClean Filtration Pump, Evergreen & AquaBoost Pump North American 60Hz 1x4 & 2x5 hp International 50Hz 1x3 & 2x4 hp Stainless Steel HydroWise Heater NA Stainless Steel HydroWise Heater EU 1x4 Kw & 1x3 Kw EZ-Ultra Pure Ozone System Opt SoftStride Exercise Mat Yes 24" Curved Stainless Steel Exercise Bar Aquacord Swim Tether Rowing Kit Opt                                                                                                                                                                                                                                                                                                                                                                                                                                                                                                                                                                                                                                                                                                                                                                                                                                                                                                                                                                                                                                                                                                                                                                                                                                                                                                                                                                                                                                                                                                                                                                                                                                                                                                      | Bellagio Package                           | Opt                |
| 2 Extra LED's Northern Lights Opt 1/6hp HydroClean Filtration Pump, Evergreen & AquaBoost Pump North American 60Hz 1x4 & 2x5 hp International 50Hz 1x3 & 2x4 hp Stainless Steel HydroWise Heater NA 1x5.5 Kw & 1x4 Kw Stainless Steel HydroWise Heater EU 1x4 Kw & 1x3 Kw EZ-Ultra Pure Ozone System Opt SoftStride Exercise Mat Yes 24" Curved Stainless Steel Exercise Bar Yes Aquacord Swim Tether Yes Rowing Kit Opt                                                                                                                                                                                                                                                                                                                                                                                                                                                                                                                                                                                                                                                                                                                                                                                                                                                                                                                                                                                                                                                                                                                                                                                                                                                                                                                                                                                                                                                                                                                                                                                                                                                                                                       | AquaPro / AX Control                       | Yes                |
| 1/6hp HydroClean Filtration Pump, Evergreen & AquaBoost Pump North American 60Hz Ix4 & 2x5 hp International 50Hz Stainless Steel HydroWise Heater NA Stainless Steel HydroWise Heater EU Ix4 Kw &1x4 Kw EZ-Ultra Pure Ozone System Opt SoftStride Exercise Mat Yes 24" Curved Stainless Steel Exercise Bar Aquacord Swim Tether Rowing Kit Opt                                                                                                                                                                                                                                                                                                                                                                                                                                                                                                                                                                                                                                                                                                                                                                                                                                                                                                                                                                                                                                                                                                                                                                                                                                                                                                                                                                                                                                                                                                                                                                                                                                                                                                                                                                                 | Underwater LED Safety Lighting             | Yes                |
| North American 60Hz 1x4 & 2x5 hp International 50Hz 1x3 & 2x4 hp Stainless Steel HydroWise Heater NA 1x5.5 Kw & 1x4 Kw Stainless Steel HydroWise Heater EU 1x4 Kw & 1x3 Kw EZ-Ultra Pure Ozone System Opt SoftStride Exercise Mat Yes 24" Curved Stainless Steel Exercise Bar Yes Aquacord Swim Tether Yes Rowing Kit Opt                                                                                                                                                                                                                                                                                                                                                                                                                                                                                                                                                                                                                                                                                                                                                                                                                                                                                                                                                                                                                                                                                                                                                                                                                                                                                                                                                                                                                                                                                                                                                                                                                                                                                                                                                                                                      | 2 Extra LED's Northern Lights              | Opt                |
| International 50Hz  Stainless Steel HydroWise Heater NA Stainless Steel HydroWise Heater EU Stainless Steel HydroWise Heater EU Staft National Steel HydroWise Heater EU Staft National Steel HydroWise Heater EU Staft National Steel Steel System Opt SoftStride Exercise Mat Yes Aquacord Swim Tether Rowing Kit Staft National Staft National Steel Exercise Bar Aguacord Swim Tether Rowing Kit Staft National Staft N | 1/6hp HydroClean Filtration Pump, Evergree | n & AquaBoost Pump |
| Stainless Steel HydroWise Heater NA Stainless Steel HydroWise Heater EU Steinless Steel HydroWise Heater EU 1x4 Kw & 1x3 Kw EZ-Ultra Pure Ozone System Opt SoftStride Exercise Mat Yes 42" Curved Stainless Steel Exercise Bar Aquacord Swim Tether Rowing Kit Opt                                                                                                                                                                                                                                                                                                                                                                                                                                                                                                                                                                                                                                                                                                                                                                                                                                                                                                                                                                                                                                                                                                                                                                                                                                                                                                                                                                                                                                                                                                                                                                                                                                                                                                                                                                                                                                                             | North American 60Hz                        | 1x4 & 2x5 hp       |
| Stainless Steel HydroWise Heater EU 1x4 Kw & 1x3 Kw EZ-Ultra Pure Ozone System Opt SoftStride Exercise Mat Yes 24" Curved Stainless Steel Exercise Bar Yes Aquacord Swim Tether Yes Rowing Kit Opt                                                                                                                                                                                                                                                                                                                                                                                                                                                                                                                                                                                                                                                                                                                                                                                                                                                                                                                                                                                                                                                                                                                                                                                                                                                                                                                                                                                                                                                                                                                                                                                                                                                                                                                                                                                                                                                                                                                             | International 50Hz                         | 1x3 & 2x4 hp       |
| EZ-Ultra Pure Ozone System Opt SoftStride Exercise Mat Yes 24" Curved Stainless Steel Exercise Bar Yes Aquacord Swim Tether Yes Rowing Kit Opt                                                                                                                                                                                                                                                                                                                                                                                                                                                                                                                                                                                                                                                                                                                                                                                                                                                                                                                                                                                                                                                                                                                                                                                                                                                                                                                                                                                                                                                                                                                                                                                                                                                                                                                                                                                                                                                                                                                                                                                 | Stainless Steel HydroWise Heater NA        | 1x5.5 Kw & 1x4 Kw  |
| SoftStride Exercise Mat     Yes       24" Curved Stainless Steel Exercise Bar     Yes       Aquacord Swim Tether     Yes       Rowing Kit     Opt                                                                                                                                                                                                                                                                                                                                                                                                                                                                                                                                                                                                                                                                                                                                                                                                                                                                                                                                                                                                                                                                                                                                                                                                                                                                                                                                                                                                                                                                                                                                                                                                                                                                                                                                                                                                                                                                                                                                                                              | Stainless Steel HydroWise Heater EU        | 1x4 Kw & 1x3 Kw    |
| 24" Curved Stainless Steel Exercise Bar     Yes       Aquacord Swim Tether     Yes       Rowing Kit     Opt                                                                                                                                                                                                                                                                                                                                                                                                                                                                                                                                                                                                                                                                                                                                                                                                                                                                                                                                                                                                                                                                                                                                                                                                                                                                                                                                                                                                                                                                                                                                                                                                                                                                                                                                                                                                                                                                                                                                                                                                                    | EZ-Ultra Pure Ozone System                 | Opt                |
| Aquacord Swim Tether Yes Rowing Kit Opt                                                                                                                                                                                                                                                                                                                                                                                                                                                                                                                                                                                                                                                                                                                                                                                                                                                                                                                                                                                                                                                                                                                                                                                                                                                                                                                                                                                                                                                                                                                                                                                                                                                                                                                                                                                                                                                                                                                                                                                                                                                                                        | SoftStride Exercise Mat                    | Yes                |
| Rowing Kit Opt                                                                                                                                                                                                                                                                                                                                                                                                                                                                                                                                                                                                                                                                                                                                                                                                                                                                                                                                                                                                                                                                                                                                                                                                                                                                                                                                                                                                                                                                                                                                                                                                                                                                                                                                                                                                                                                                                                                                                                                                                                                                                                                 | 24" Curved Stainless Steel Exercise Bar    | Yes                |
|                                                                                                                                                                                                                                                                                                                                                                                                                                                                                                                                                                                                                                                                                                                                                                                                                                                                                                                                                                                                                                                                                                                                                                                                                                                                                                                                                                                                                                                                                                                                                                                                                                                                                                                                                                                                                                                                                                                                                                                                                                                                                                                                | Aquacord Swim Tether                       | Yes                |
| DreamScents on Demand Opt                                                                                                                                                                                                                                                                                                                                                                                                                                                                                                                                                                                                                                                                                                                                                                                                                                                                                                                                                                                                                                                                                                                                                                                                                                                                                                                                                                                                                                                                                                                                                                                                                                                                                                                                                                                                                                                                                                                                                                                                                                                                                                      |                                            | Opt                |
|                                                                                                                                                                                                                                                                                                                                                                                                                                                                                                                                                                                                                                                                                                                                                                                                                                                                                                                                                                                                                                                                                                                                                                                                                                                                                                                                                                                                                                                                                                                                                                                                                                                                                                                                                                                                                                                                                                                                                                                                                                                                                                                                | DreamScents on Demand                      | Opt                |