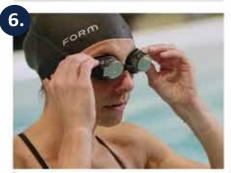

# 3. FORM SWIM GOGGLES WEARABLE TECHNOLOGY: The ability to track your swim is right in front of your eyes

## So how do our new FORM® Swim Goggles work?

These Swim Goggles were developed in collaboration with top competitive swimmers and coaches; they are the only goggles built with see-through real time display that can be viewed by your left of right eye, depending on your preference.

FORM® Swim Goggles can show and array of metrics including: your split times to your distance and have over 16 hours of swim time in their battery life.

#### So what does that mean for you the swimmer?

- **1.** It's like having a fitness coach that swims with you.
- **2.** The optical display showing time, distance and pace.
- 3. Provides real time metrics.
- **4.** You can measure, track and customize your workouts through the app.

# 6) FORM® Swim Goggles THE SWIM COACH THAT SWIMS WITH YOU!

It's like having your Fitness Coach swim with you. FORM Smart Swim Goggles with their optical display shows you your time, distance and pace in real time metrics. Thus allowing you to measure, track and customize your workouts on the app.

# 6) FORM® Swim Goggles THE SWIM COACH THAT SWIMS WITH YOU!

It's like having your Fitness Coach swim with you. FORM® Swim Goggles with their optical display shows you your time, distance and pace in real time metrics. Thus allowing you to measure, track and customize your workouts on the app.