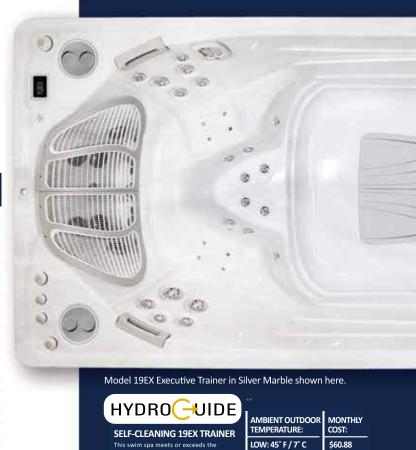

# **19EX EXECUTIVE SWIM SPAS**

SPORT MODEL: 52.75" / 134 cm DEEP SEATING: 2 Person 2 HIGH FLOW ACCUFLO SWIM JETS **TOTAL THERAPY JETS: 23** 

TRAINER MODEL:

52.75" / 134 cm DEEP SEATING: 2 Person 2 HIGH FLOW V-TWIN SWIM JETS **TOTAL THERAPY JETS: 23** 

# 19EX EXECUTIVE TRAINER **SWIM SPA**

#### This model has the biggest Swim Area of any Hydropool Swim Spa!

The 19EX Executive Trainer, gives you a more comfortable and expansive swim spa environment for swimming and total body fitness. Our patented Current Collector and V-Twin Jets comes standard, giving you the best swim in the industry.

#### **MODEL SPECS. SHELL DIMENSIONS:**

220" x 93" / 559 cm x 236.22 cm

**HEIGHT:** 

52.75" / 134 cm

**VOLUME:** 

2,378 US Gallons / 9,038 L

**WEIGHT FULL:** 

22,948 lbs / 10,412 kg

**WEIGHT EMPTY:** 

3,028 lbs / 1,374 kg

**SIZE CATEGORY: 19'** 

HYDROTHERAPY SEATING:

2 Persons

| Specifications:<br>Series                   | Trainer           |
|---------------------------------------------|-------------------|
| Self Clean Mode                             | Yes               |
| HydroClean Floor Vacuum                     | Yes               |
| HydroClean Pressurized Filter               | Yes               |
| Programmable Filtration Cycles              | Yes               |
| High Flow SlipStream Swim Jets              | X1                |
| High Flow V-Twin Swim Jets                  | X2                |
| Total Thigh Jets                            | 2                 |
| Total Therapy Jets                          | 23                |
| HydroFlex Foot Massage                      | Yes               |
| Bellagio Package                            | Opt               |
| AquaPro / EX Control                        | Yes               |
| Underwater LED Safety Lighting              | Yes               |
| 2 Extra LED's Northern Lights               | Opt               |
| 1/6hp HydroClean Filtration Pump, Evergreen |                   |
| North American 60Hz                         | 1x4 & 2x5 hp      |
| International 50Hz                          | 1x3 & 2x4 hp      |
| Stainless Steel HydroWise Heater NA         | 1x5.5 Kw & 1x4 Kw |
| Stainless Steel HydroWise Heater EU         | 1x4 Kw & 1x3 Kw   |
| EZ-Ultra Pure Ozone System                  | Opt               |
| SoftStride Exercise Mat                     | Yes               |
| 24" Curved Stainless Steel Exercise Bar     | Yes               |
| Aquacord Swim Tether                        | Yes               |
| Rowing Kit                                  | Opt               |
| DreamScents on Demand                       | Opt               |