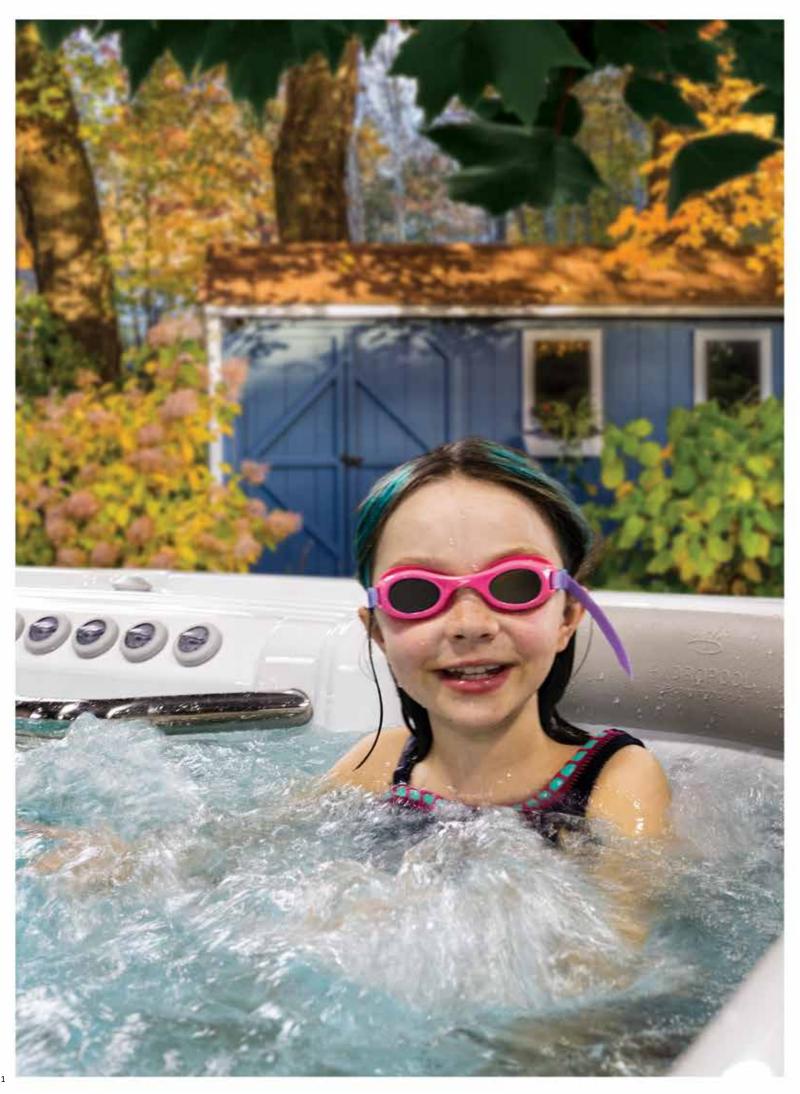

# 3. FORM SWIM GOGGLES WEARABLE TECHNOLOGY: The ability to track your swim is right in front of your eyes

## So how do our new FORM® Swim Goggles work?

These Swim Goggles were developed in collaboration with top competitive swimmers and coaches; they are the only goggles built with see-through real time display that can be viewed by your left of right eye, depending on your preference.

FORM® Swim Goggles can show and array of metrics including: your split times to your distance and have over 16 hours of swim time in their battery life.

#### So what does that mean for you the swimmer?

- **1.** It's like having a fitness coach that swims with you.
- **2.** The optical display showing time, distance and pace.
- 3. Provides real time metrics.
- **4.** You can measure, track and customize your workouts through the app.