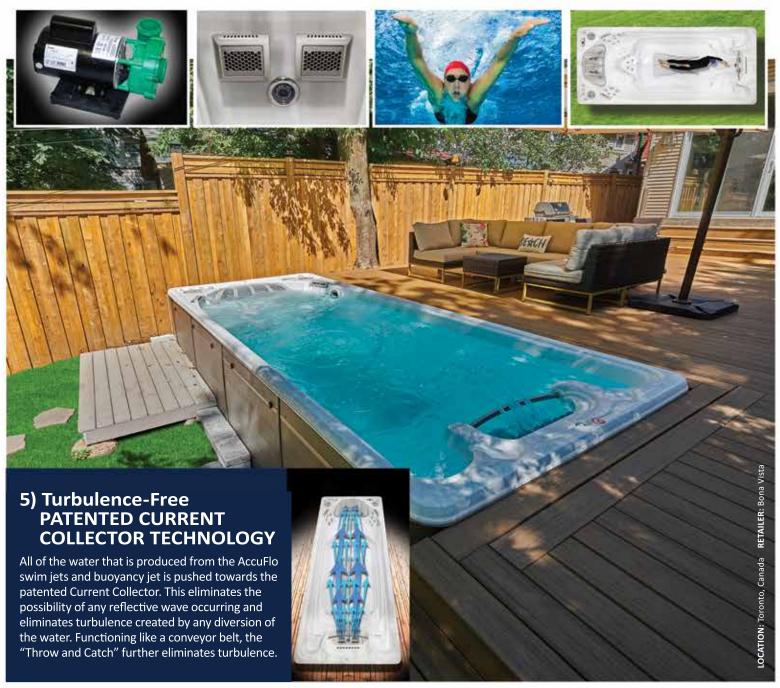

# a. Shredding the Vortex

Pumps or propellers create a spinning vortex of water when travelling up a pipe to the jet. The V-Twin Jet is designed to organize and shred the vortex using the combination of our Current Collector and Swim Fins, creating a smooth swim.

# b. Doubling the volume of water

The first "V" of the V-Twin jet accelerates the water. The second "V" then combines that water with the water drawn in from the swim gills to produce and amazing 1400 gallons of water. The highest volume of water in the industry.

#### c. Precise swim current

The elimination of any water diversion creates a "Dead Centre" current. The combination of this and our current collector creates the most predicable swim current in the industry.

# **Shell Design EUROPEAN DESIGN**

The shell has little to no obstructions allowing water to flow towards the current collector unobstructed and is tapered to force water towards the current collector at the back of the swim spa.

## 4) Streamlined Shell Design EUROPEAN DESIGN

The tapered shell design allows water to flow towards the Current Collector unobstructed, producing the most predictable swim in the industry.