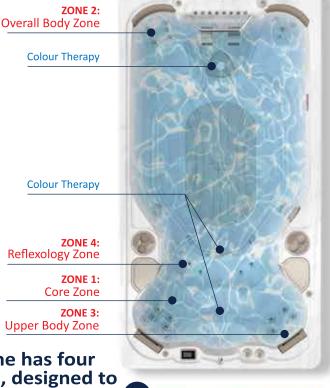

# What makes Hydropool different?

#### START YOUR DAY OFF RIGHT WITH THE PERFECT SWIM

Hydropool Swim Spas are the perfect way to swim every day.

Imagine never having to turn, touch or push off from any wall. Our swim current gives you the ability to focus on your stroke technique and enjoy the fluidity of the swim current adjusted to your personal swim level. Our Swim Jet Design provides a wider, deeper, smoother current and our tank design has no hidden obstacles like steps or benches for your feet to hit in the swim lane, giving you a far superior swimming experience than any other swim spa available today.

#### **OWNERSHIP MADE EASY IS BUILT IN**

The patented self-cleaning feature minimizes maintenance thus leaving you more time to get into the swim spa to train, enjoy family and friends. You'll look forward to your times in your swim spa. Hydropool Swim Spas are also a great water feature for entertaining. Your guests will leave with fond memories.

#### FLEXIBILITY, PRACTICALITY AND NOT TO MENTION ENERGY EFFICIENCY

Whether it is a Play, Aquatic, or Executive Swim Spa you will enjoy the best of all worlds for fun and fitness. Our products will exceed your expectations while providing the best possible solution for your needs. The Hydropool Swim Spa's HydroWise Thermal Shield Technology with our energy-efficient components and our thick, energy conserving hardcover, keeps operating costs to a minimum all year round. Being smaller than a conventional pool, our Swim Spas require less chemicals, less maintenance and less energy to heat and operate.