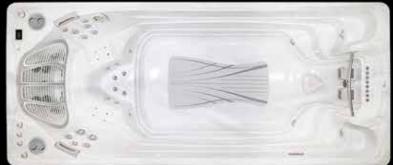

# Executive Sport Swim System.

Redefining the Backyard Pool...

The perfect pool, perfect swim, perfect home gym and perfect water park that is the only way to describe the Executive Sport Swim Spa. The streamlined shell design is tapered to force water to flow unobstructed towards the current collector at the back of the swim spa. For families, the Executive Sport Swim Spa is the perfect place to teach children how to swim.

# 1) Pump Design\* PRODUCES A STRONG CURRENT

This swim spa has one 5hp AquaBoost Pump and one 4 hp Buoyancy Pump all located under the Executive Sport's swim jets.

## 2) AccuFlo Swim Jet Technology GREAT FOR EXERCISE

The two AccuFlo Jets produce the swim current and the jets laminar design flattens the water flow for a much smoother swim.

# 3) Customizable Current TAKE CONTROL OF YOUR SWIM

You can dial in your swim level and provide a fantastic swim for everyone in your family.

## 4) Streamlined Shell Design EUROPEAN DESIGN

The tapered shell design allows water to flow towards the Current Collector unobstructed, producing the most predictable swim in the industry.

# 6) FORM® Swim Goggles THE SWIM COACH THAT SWIMS WITH YOU!

It's like having your Fitness Coach swim with you. FORM® Swim Goggles with their optical display shows you your time, distance and pace in real time metrics. Thus allowing you to measure, track and customize your workouts on the app.