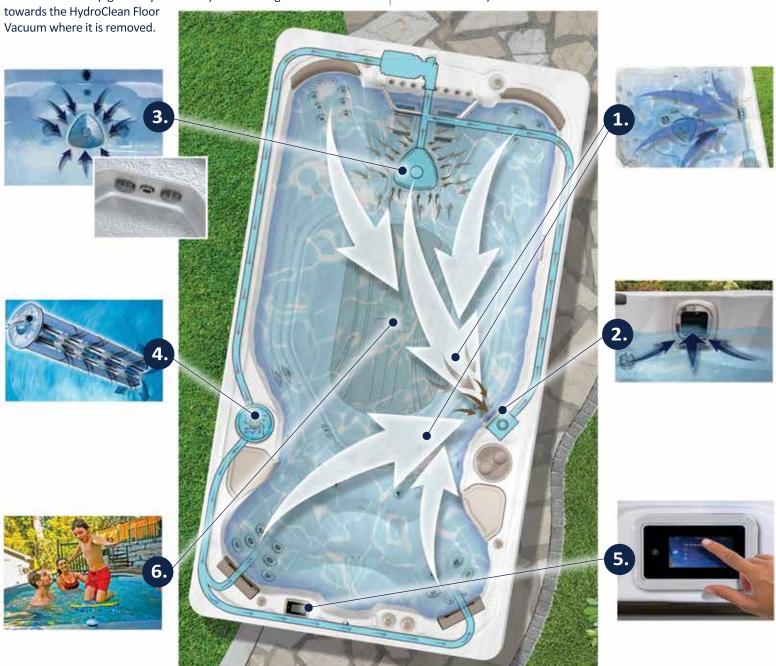

# 1. PURE WATER SYSTEM Harnesses nature's power for cleaner safer water

The Hydropool PureWater AOP System is the safest, easiest and most advanced water purification system on the market today.

#### Ozone

Water is first treated with ozone, nature's most powerful cleaning agent, rapidly oxidizing pathogens in the water.

# **UV** Light

The Ozone enriched water is then exposed high to volume of UVC light, similar to most drinking water systems.

# **Active Oxygen Production**

This unique combination of UVC light and ozone in our PureWater system creates active oxygen and hydroxyl radicals treating 99.9% of all contaminants, reducing chemical and chlorine dependency to near drinking water levels.

# 2. V-TWIN JETS: The patent behind our Jet Propulsion System

The V-Twin Jets are the most powerful, predictable and non-turbulent jets on the market today.

# a. Shredding the Vortex

Pumps or propellers create a spinning vortex of water when travelling up a pipe to the jet. The V-Twin Jet is designed to organize and shred the vortex using the combination of our Current Collector and Swim Fins, creating a smooth swim.

# b. Doubling the volume of water

The first "V" of the V-Twin jet accelerates the water. The second "V" then combines that water with the water drawn in from the swim gills to produce and amazing 1400 gallons of water. The highest volume of water in the industry.

# 3. FORM SWIM GOGGLES WEARABLE TECHNOLOGY: The ability to track your swim is right in front of your eyes

## So how do our new FORM® Swim Goggles work?

These Swim Goggles were developed in collaboration with top competitive swimmers and coaches; they are the only goggles built with see-through real time display that can be viewed by your left of right eye, depending on your preference.

FORM® Swim Goggles can show and array of metrics including: your split times to your distance and have over 16 hours of swim time in their battery life.

#### So what does that mean for you the swimmer?

- **1.** It's like having a fitness coach that swims with you.
- **2.** The optical display showing time, distance and pace.
- 3. Provides real time metrics.
- **4.** You can measure, track and customize your workouts through the app.

# 4. VFX: THE VARIABLE FLOW EXPERIENCE It's All About Control

This revolutionary VFX Control and Pump System is the most advanced swim spa system in the world.

# a. The Most Energy Efficient Pump in the industry

Saving up to 40% compared to any competition the HydropoolVFX pumps deliver huge energy savings from one season to the next.

# b. Built with treadmill technology

The VFX system allows the user to pre-program up to four users with the topside control. The control also has four ready set programs for any user to take advantage of at the touch of a button.

#### c. Precise swim current

The elimination of any water diversion creates a "Dead Centre" current. The combination of this and our current collector creates the most predicable swim current in the industry.