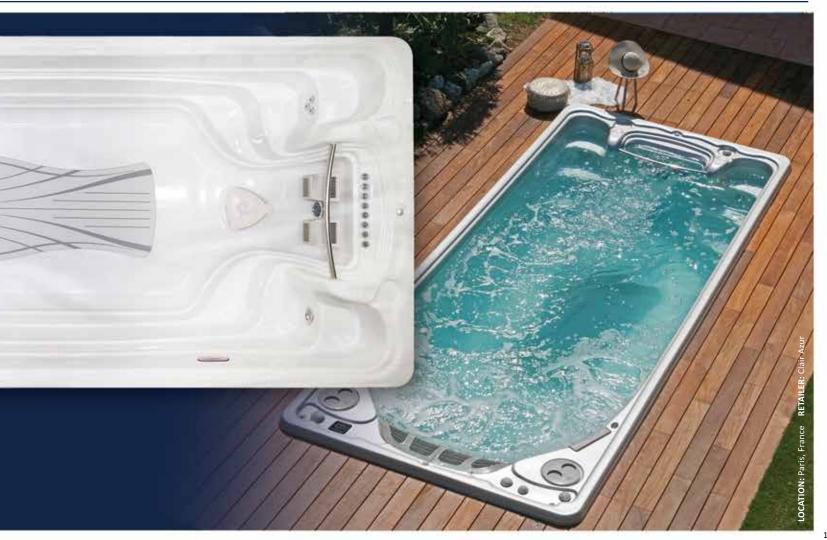

# Executive Sport Swim System.

Redefining the Backyard Pool...

The perfect pool, perfect swim, perfect home gym and perfect water park that is the only way to describe the Executive Sport Swim Spa. The streamlined shell design is tapered to force water to flow unobstructed towards the current collector at the back of the swim spa. For families, the Executive Sport Swim Spa is the perfect place to teach children how to swim.

# 1) Pump Design\* PRODUCES A STRONG CURRENT

This swim spa has one 5hp AquaBoost Pump and one 4 hp Buoyancy Pump all located under the Executive Sport's swim jets.

## 2) AccuFlo Swim Jet Technology GREAT FOR EXERCISE

The two AccuFlo Jets produce the swim current and the jets laminar design flattens the water flow for a much smoother swim.

# 3) Customizable Current TAKE CONTROL OF YOUR SWIM

You can dial in your swim level and provide a fantastic swim for everyone in your family.

## 4) Streamlined Shell Design EUROPEAN DESIGN

The tapered shell design allows water to flow towards the Current Collector unobstructed, producing the most predictable swim in the industry.

# 6) FORM® Swim Goggles THE SWIM COACH THAT SWIMS WITH YOU!

It's like having your Fitness Coach swim with you. FORM® Swim Goggles with their optical display shows you your time, distance and pace in real time metrics. Thus allowing you to measure, track and customize your workouts on the app.