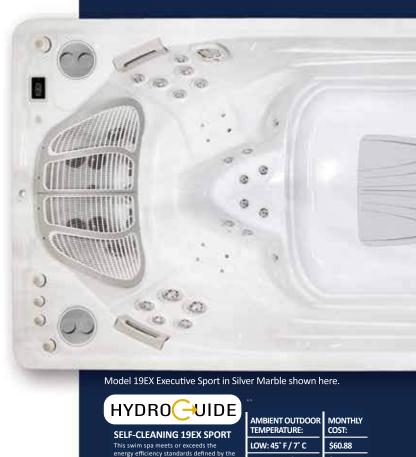

# **19EX EXECUTIVE SWIM SPAS**

SPORT MODEL: 52.75" / 134 cm DEEP SEATING: 2 Person 2 HIGH FLOW ACCUFLO SWIM JETS **TOTAL THERAPY JETS: 23** 

TRAINER MODEL:

52.75" / 134 cm DEEP SEATING: 2 Person 2 HIGH FLOW V-TWIN SWIM JETS **TOTAL THERAPY JETS: 23** 

HIGH: 75° F / 24° C

N. American Wattage / 100 Gallons: 15.50 W Europe Wattage / Cubic Metres: 44.54 W

\$27.49