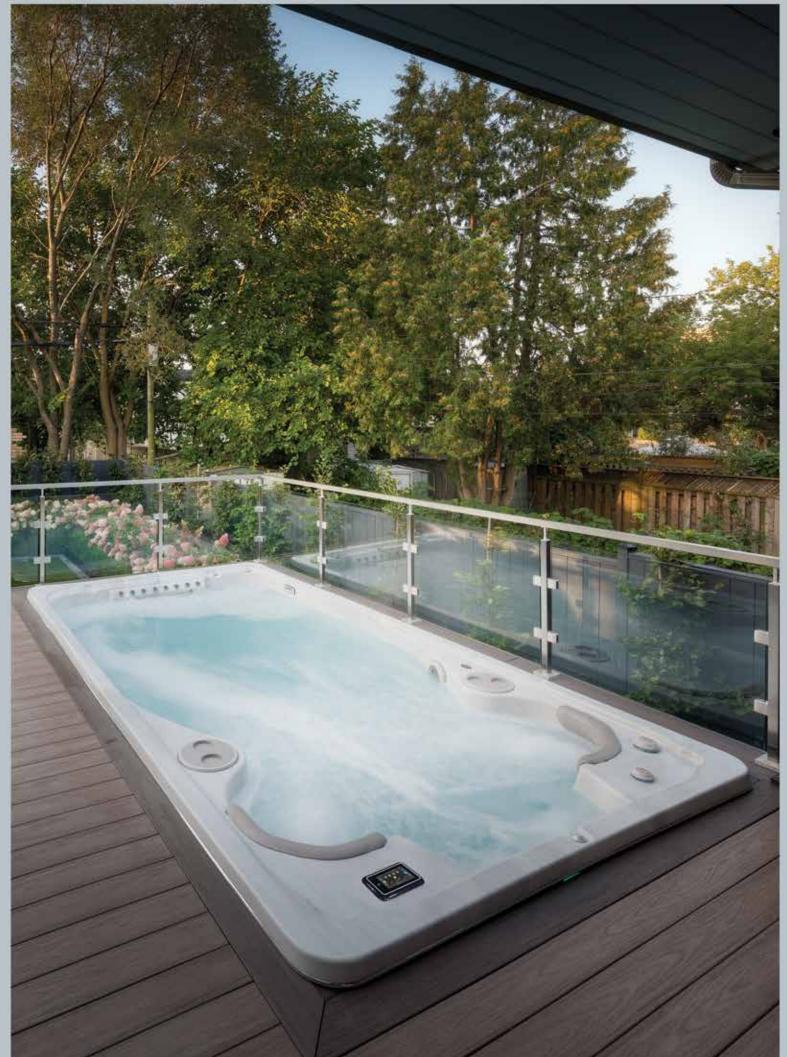

ydropool Swim Spa Exclusive comprehensive Training Guide to get the most out of your Swim Spa and yourself. The Perfect Guide to better well being.



# 7. NEW FOR 2021! Hydropool introduces Prenatal Aquatic Exercise Program

We have now added this great new exercise program; as Aquatic exercise in a swim spa during pregnancy is a great low impact way workout that helps to maintain flexibility, strengthen muscles, joints, bones and increases stamina with minimal risk of injury. In fact, the buoyancy of water places less stress on joints when compared to exercising on land. Buoyancy also provides relief from the extra weight that the pregnant woman is carrying and supports their weight in water, therefore providing less discomfort and reduces lower backache related to the pregnancy.









LOCATION: Toronto, Canada RETAILER: Bona Vista

# Executive and Aquatic Swim Spa Collections Options & Upgrades

# 1. SHELL OPTIONS Standard Acrylic Colors\*

Your Executive and Aquatic Self-Cleaning Swim Spas cabinet are available in these three colors.

### 2. CABINET OPTION Everlast Cabinetry with Removable Panels

Hydropool Swim Spas come with our maintenancefree Everlast. This premium quality cabinetry is installed onto a sturdy galvanized steel substructure for the ultimate in durability. In the unlikely event that you require access to the swim spa plumbing or equipment, all panels are removable for easy access.

# COVER OPTIONS 3a. Insulated Hard Cover

This hard cover option is made from durable marine grade vinyl, when installed in the closed position it completely seals in the