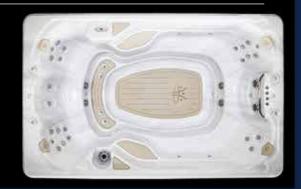

# **14AX AQUATIC SWIM SPAS**

SPORT MODEL: 52.75" / 134 cm DEEP SEATING: 4 Person 2 HIGH FLOW ACCUFLO SWIM JETS TOTAL THERAPY JETS: 29

TRAINER MODEL:

52.75" / 134 cm DEEP SEATING: 4 Person 2 HIGH FLOW V-TWIN SWIM JETS **TOTAL THERAPY JETS: 29** 

# **17AX AQUATIC SWIM SPAS**

**SPORT MODEL:** 

52.75" / 134 cm DEEP SEATING: 4 Person 2 HIGH FLOW ACCUFLO SWIM JETS **TOTAL THERAPY JETS: 31** 

**TRAINER MODEL:** 

52.75" / 134 cm DEEP SEATING: 4 Person 2 HIGH FLOW V-TWIN SWIM JETS **TOTAL THERAPY JETS: 31** 