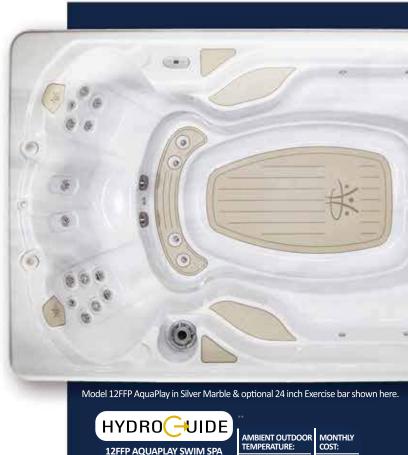

# 12FFP AQUAPLAY **SWIM SPA**

**PLAY MODEL:** 

48.75" / 124 cm DEEP SEATING: 9 Person 2 HIGH FLOW SLIPSTREAM SWIM JETS **TOTAL THERAPY JETS: 32** 

Harness the power of water with the...