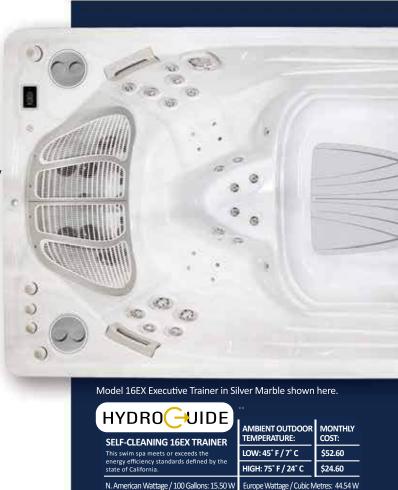

# **16EX EXECUTIVE** SWIM SPAS

**SPORT MODEL:** 

52.75" / 134 cm DEEP
SEATING: 2 Person
2 HIGH FLOW ACCUFLO SWIM JETS **TOTAL THERAPY JETS: 23** 

TRAINER MODEL: 52.75" / 134 cm DEEP SEATING: 2 Person 2 HIGH FLOW V-TWIN SWIM JETS **TOTAL THERAPY JETS: 23** 

# **16EX EXECUTIVE TRAINER SWIM SPA**

You get more room for total body fitness with our 16EX Trainer. With fully jetted seats and a wider exercise area, this model stands as the best swim spa on the market. The Patented Current Collector and V-Twin Jets optimize the flow of water, so that you swim in much less turbulent water than competing swim spas. The 16EX Trainer features the signature smoothest, most predictable current in the industry providing the best swim of any swim spa on the market. Plus, you can

still unwind with HydroMassage jets, ergonomically positioned.

> **MODEL SPECS. SHELL DIMENSIONS:**

186" x 93" / 472.44 cm x 236.22 cm

**HEIGHT:** 52.75" / 134 cm

**VOLUME:** 

2,010 US Gallons / 7,638 L

**WEIGHT FULL:** 19,394 lbs / 8,800 kg

**WEIGHT EMPTY:** 2,560 lbs / 1,162 kg

**SIZE CATEGORY: 16' HYDROTHERAPY SEATING:** 

2 Persons

| Specifications:                            |                   |
|--------------------------------------------|-------------------|
| Series                                     | Trainer           |
| Self Clean Mode                            | Yes               |
| HydroClean Floor Vacuum                    | Yes               |
| HydroClean Pressurized Filter              | Yes               |
| Programmable Filtration Cycles             | Yes               |
| High Flow SlipStream Swim Jets             | X1                |
| High Flow V-Twin Swim Jets                 | X2                |
| Total Thigh Jets                           | 2                 |
| Total Therapy Jets                         | 23                |
| HydroFlex Foot Massage                     | Yes               |
| Bellagio Package                           | Opt               |
| AquaPro / EX Control                       | Yes               |
| Underwater LED Safety Lighting             | Yes               |
| 2 Extra LED's Northern Lights              | Opt               |
| 1/6hp HydroClean Filtration Pump, Evergree |                   |
| North American 60Hz                        | 1x4 & 2x5 hp      |
| International 50Hz                         | 1x3 & 2x4 hp      |
| Stainless Steel HydroWise Heater NA        | 1x5.5 Kw & 1x4 Kw |
| Stainless Steel HydroWise Heater EU        | 1x4 Kw & 1x3 Kw   |
| EZ-Ultra Pure Ozone System                 | Opt               |
| SoftStride Exercise Mat                    | Yes               |
| 24" Curved Stainless Steel Exercise Bar    | Yes               |
| Aquacord Swim Tether                       | Yes               |
| Rowing Kit                                 | Opt               |
| DreamScents on Demand                      | Opt               |