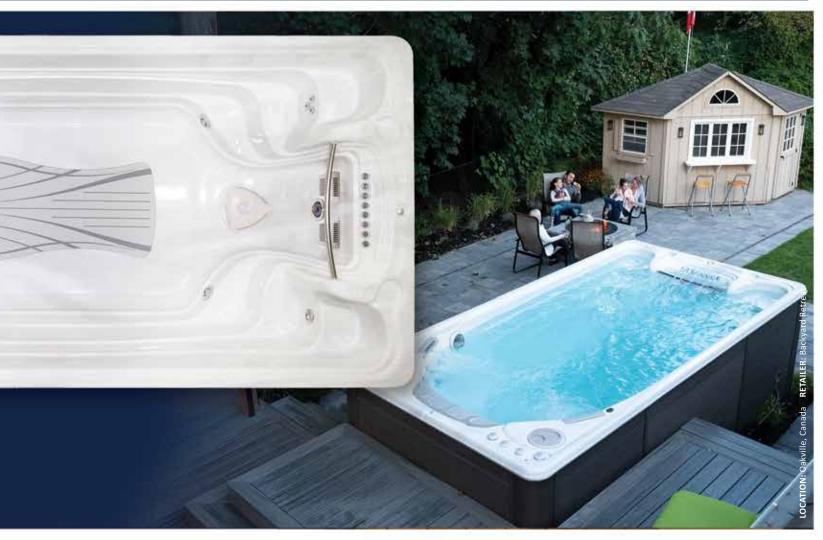

# Executive Sport Swim System.

Redefining the Backyard Pool...

The perfect pool, perfect swim, perfect home gym and perfect water park that is the only way to describe the Executive Sport Swim Spa. The streamlined shell design is tapered to force water to flow unobstructed towards the current collector at the back of the swim spa. For families, the Executive Sport Swim Spa is the perfect place to teach children how to swim.

# **SWIM SPA**

**Enjoy Total Body Fitness & Fun.** The 19EX Sport's hydromassage seats let you relax after a tough workout. The seats are ergonomically designed with a unique configuration of jets – choose the right one to target your sweet spot, or rotate among them for total body relaxation. Or power up the swim jets for an invigorating cross-training workout! The 19EX Sport