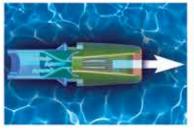

# 2. V-TWIN JETS: The patent behind our Jet Propulsion System

The V-Twin Jets are the most powerful, predictable and non-turbulent jets on the market today.

# a. Shredding the Vortex

Pumps or propellers create a spinning vortex of water when travelling up a pipe to the jet. The V-Twin Jet is designed to organize and shred the vortex using the combination of our Current Collector and Swim Fins, creating a smooth swim.

# b. Doubling the volume of water

The first "V" of the V-Twin jet accelerates the water. The second "V" then combines that water with the water drawn in from the swim gills to produce and amazing 1400 gallons of water. The highest volume of water in the industry.