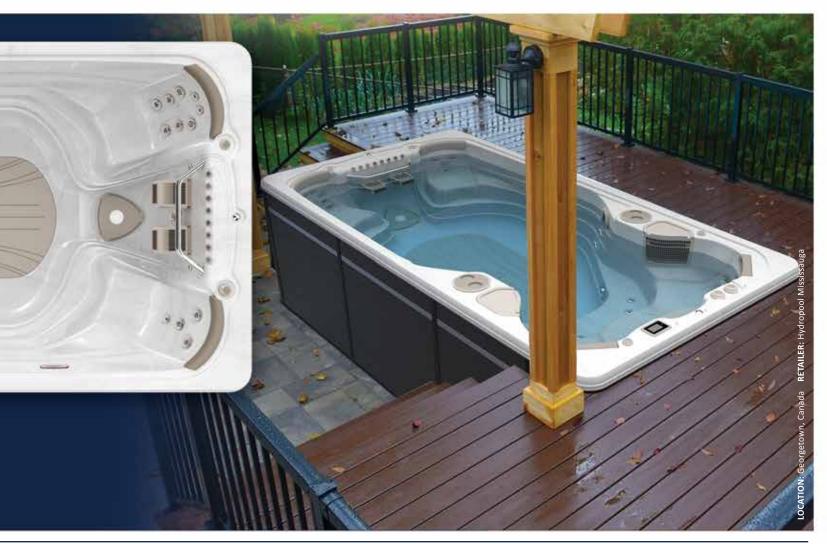

# **16EX EXECUTIVE** SWIM SPAS

**SPORT MODEL:** 

52.75" / 134 cm DEEP
SEATING: 2 Person
2 HIGH FLOW ACCUFLO SWIM JETS **TOTAL THERAPY JETS: 23** 

TRAINER MODEL: 52.75" / 134 cm DEEP SEATING: 2 Person 2 HIGH FLOW V-TWIN SWIM JETS **TOTAL THERAPY JETS: 23** 