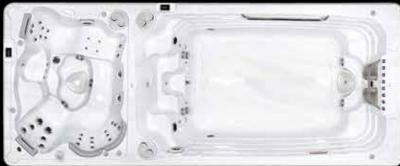

# 19DTAX **AQUATIC SWIM SPAS**

**SPORT MODEL:** 

52.75" / 134 cm DEEP SEATING: 4 Person 2 HIGH FLOW ACCUFLO SWIM JETS **TOTAL THERAPY JETS: Hot Tub 36** 

TRAINER MODEL:

52.75" / 134 cm DEEP SEATING: 4 Person 2 HIGH FLOW V-TWIN SWIM JETS **TOTAL THERAPY JETS: Hot Tub 36** 