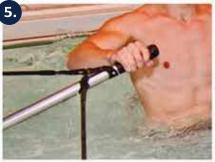

# 2. V-TWIN JETS: The patent behind our Jet Propulsion System

The V-Twin Jets are the most powerful, predictable and non-turbulent jets on the market today.

# a. Shredding the Vortex

Pumps or propellers create a spinning vortex of water when travelling up a pipe to the jet. The V-Twin Jet is designed to organize and shred the vortex using the combination of our Current Collector and Swim Fins, creating a smooth swim.

# b. Doubling the volume of water

The first "V" of the V-Twin jet accelerates the water. The second "V" then combines that water with the water drawn in from the swim gills to produce and amazing 1400 gallons of water. The highest volume of water in the industry.