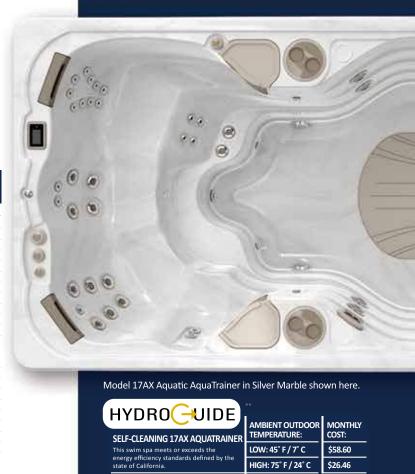

# **17AX AQUATRAINER** SWIM SPA

The ALL NEW 17AX AquaTrainer features a new ergonomic and swim tank design. Along with numerous engineering innovations that include a new Immersion Lounger, three HydroTherapy Seats each with Zone Therapy and our two high performance adjustable V-Twin swim jets all backed up by our new Dual Performance Flow Intakes that dramatically reduce the reflective wave effect. The swim tank features a new soft

stride mat on the swim tank floor. All encompassed by our new acrylic lip edge design.

#### **MODEL SPECS. SHELL DIMENSIONS:**

210" x 93" / 533.4 cm x 236.22 cm

**HEIGHT:** 

52.75" / 134 cm

VOLUME:

2,400 US Gallons / 9,120 L

**WEIGHT FULL:** 22,990 lbs / 10,431 kg

**WEIGHT EMPTY:** 