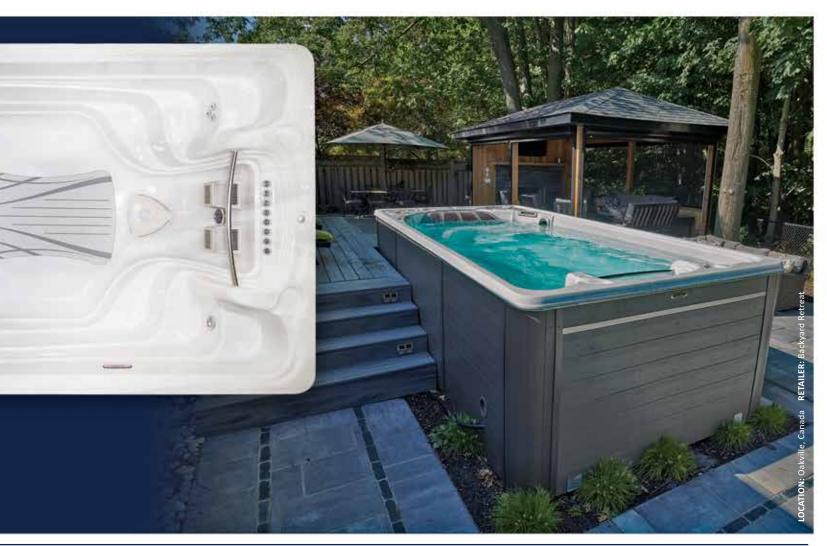

# Executive Trainer Swim System.

The streamlined unobstructed shell design is tapered to channel the flow of water towards the patented Current Collector at the opposite end of the spa.

The fully programmable VFX Control has four user programs and four preset programs, giving the user the ability to dial in the perfect swim. The patented V-Twin jets delivers the smoothest and most predictable swim current in the industry.

# 1) Pump Design **EXCLUSIVE VARIABLE FLOW EXPERIENCE PUMPS**

This swim spa has two 5hp VFX Pumps and one 4 hp Buoyancy Pump all located under the Executive Trainer's swim jets. Producing the strongest, most predicable swim current in the industry.

# 2) Patented Swim **Jet Technology PATENTED V-TWIN SWIM JETS**

Provide the widest, smoothest and most predictable swim current in the swim spa industry. The unique V-Twin technolgy supercharges the swim current per minute, the highest volume of water in the industry.

# 3) Fully Programmable 4) Streamlined TAKE CONTROL OF YOUR SWIM WITH THE VFX SWIM **CONTROL**

Has the ability to simultaneously adjust the speed of both V-Twin Jets from 0 - 11 kph (0 - 6.84 mph)) and can be adjusted for anyone from a novice level to a triathlete. It's the and generates over 1,400 gallons first swim spa with built-in treadmill technology that can track your speed, distance, time training and calories burned.

# **Shell Design EUROPEAN DESIGN**

The shell has little to no obstructions allowing water to flow towards the current collector unobstructed and is tapered to force water towards the current collector at the back of the swim spa.

# 6) FORM® Swim Goggles THE SWIM COACH THAT SWIMS WITH YOU!

It's like having your Fitness Coach swim with you. FORM Smart Swim Goggles with their optical display shows you your time, distance and pace in real time metrics. Thus allowing you to measure, track and customize your workouts on the app.