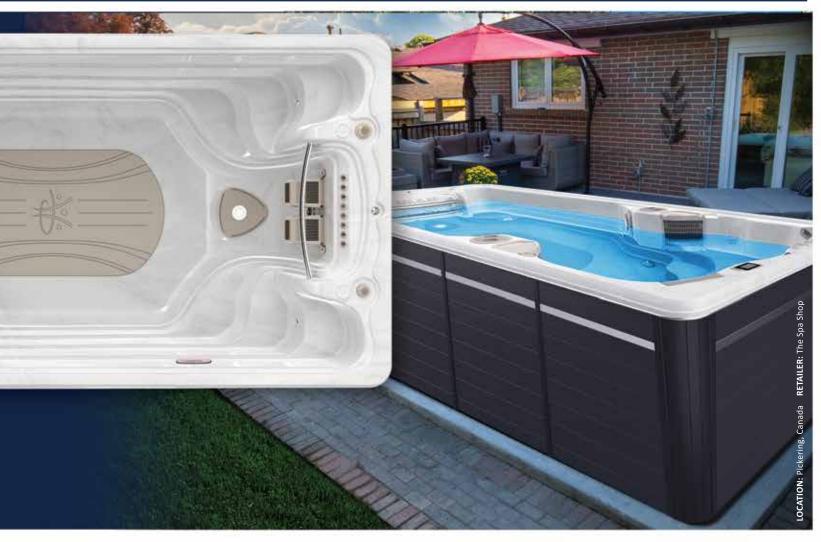

# **19EX EXECUTIVE SWIM SPAS**

SPORT MODEL: 52.75" / 134 cm DEEP SEATING: 2 Person 2 HIGH FLOW ACCUFLO SWIM JETS **TOTAL THERAPY JETS: 23** 

TRAINER MODEL:

52.75" / 134 cm DEEP SEATING: 2 Person 2 HIGH FLOW V-TWIN SWIM JETS **TOTAL THERAPY JETS: 23** 