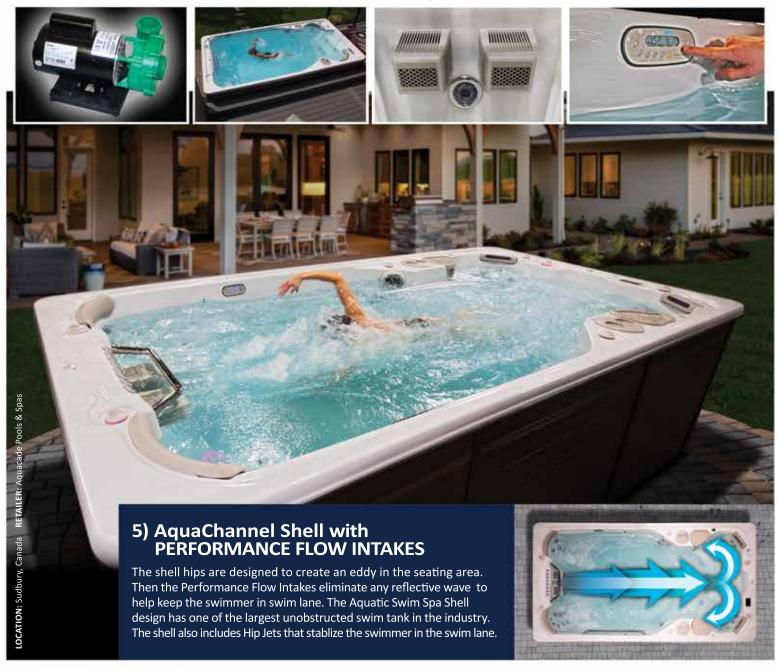

# **Shell Design EUROPEAN DESIGN**

The shell has little to no obstructions allowing water to flow towards the current collector unobstructed and is tapered to force water towards the current collector at the back of the swim spa.

## 4) Streamlined Shell Design EUROPEAN DESIGN

The tapered shell design allows water to flow towards the Current Collector unobstructed, producing the most predictable swim in the industry.