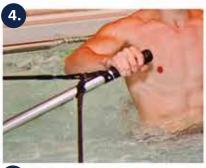

# 3) Fully Programmable 4) Streamlined TAKE CONTROL OF YOUR SWIM WITH THE VFX SWIM **CONTROL**

Has the ability to simultaneously adjust the speed of both V-Twin Jets from 0 - 11 kph (0 - 6.84 mph)) and can be adjusted for anyone from a novice level to a triathlete. It's the and generates over 1,400 gallons first swim spa with built-in treadmill technology that can track your speed, distance, time training and calories burned.