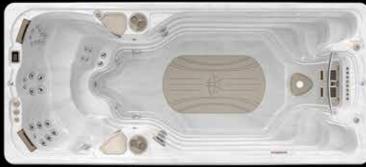

# **16EX EXECUTIVE** SWIM SPAS

**SPORT MODEL:** 

52.75" / 134 cm DEEP
SEATING: 2 Person
2 HIGH FLOW ACCUFLO SWIM JETS **TOTAL THERAPY JETS: 23** 

TRAINER MODEL: 52.75" / 134 cm DEEP SEATING: 2 Person 2 HIGH FLOW V-TWIN SWIM JETS **TOTAL THERAPY JETS: 23** 

# **19EX EXECUTIVE SWIM SPAS**

SPORT MODEL: 52.75" / 134 cm DEEP SEATING: 2 Person 2 HIGH FLOW ACCUFLO SWIM JETS **TOTAL THERAPY JETS: 23** 

TRAINER MODEL:

52.75" / 134 cm DEEP SEATING: 2 Person 2 HIGH FLOW V-TWIN SWIM JETS **TOTAL THERAPY JETS: 23** 