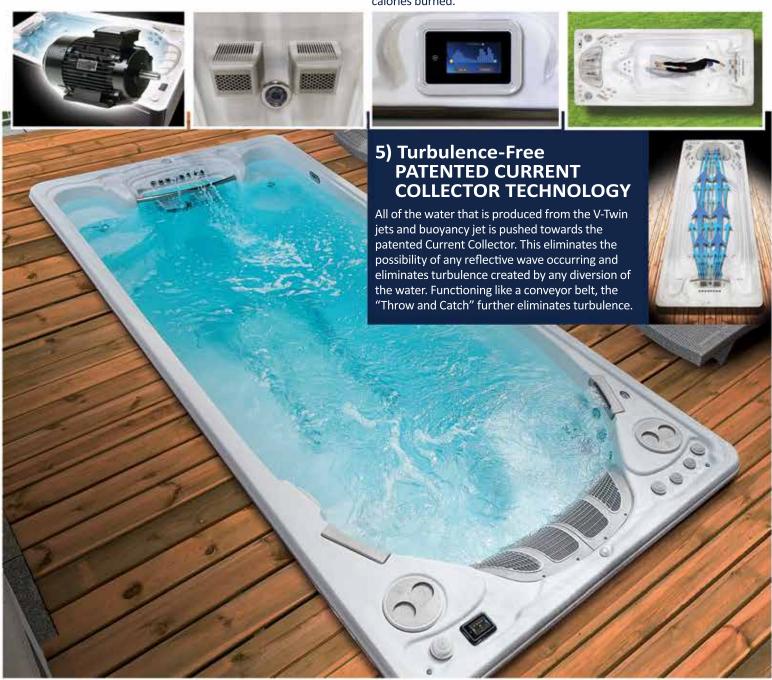

# a. Shredding the Vortex

Pumps or propellers create a spinning vortex of water when travelling up a pipe to the jet. The V-Twin Jet is designed to organize and shred the vortex using the combination of our Current Collector and Swim Fins, creating a smooth swim.

# b. Doubling the volume of water

The first "V" of the V-Twin jet accelerates the water. The second "V" then combines that water with the water drawn in from the swim gills to produce and amazing 1400 gallons of water. The highest volume of water in the industry.

#### c. Precise swim current

The elimination of any water diversion creates a "Dead Centre" current. The combination of this and our current collector creates the most predicable swim current in the industry.