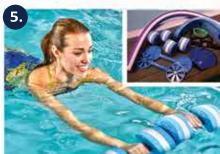

#### So what does that mean for you the swimmer?

- **1.** It's like having a fitness coach that swims with you.
- **2.** The optical display showing time, distance and pace.
- 3. Provides real time metrics.
- **4.** You can measure, track and customize your workouts through the app.

# 6) FORM® Swim Goggles THE SWIM COACH THAT SWIMS WITH YOU!

It's like having your Fitness Coach swim with you. FORM Smart Swim Goggles with their optical display shows you your time, distance and pace in real time metrics. Thus allowing you to measure, track and customize your workouts on the app.