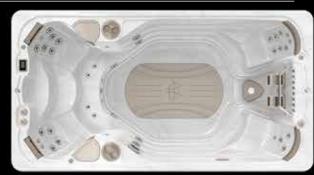

# The Aquatic AquaTrainer Swim System. The perfect backyard aquatic center.

The Aquatic AquaTrainer Swim Spa is the perfect way to swim every day. Imagine never having to turn, touch or push off from any wall. Our swim current gives you the ability to focus on your stroke technique and enjoy the fluidity of the swim current adjusted to your personal swim level. The Aquatic Series also provides great seating flexibility and options to further enjoy this swim spa with family and friends.

# 1) Pump Design\* **PRODUCES A STRONG CURRENT**

This swim spa has two 5hp AquaBoost Pumps and one 4 hp Buoyancy Pump all located under the Aquatic Trainer's swim jets.

# 2) Hydraulics **PRODUCES A SMOOTHER CURRENT**

The 2.5 inch intake and returns produce more volume of water. Combined with the use of unique sweep 90° elbows produce a higher volume water.

# 3) V-Twin Jets TECHNOLOGY **THAT PRODUCES A TURBULENCE-FREE** Provides two Users Programs and two **SWIM**

The patented V-Twin jet technology supercharges the swim current, producing over 1,400 gallons per minute. The highest volume in the industry and produces a wider, deeper and smoother current more than any other swim system on the market. These swim jets are also backlit to light the swim current.

## 4) Programmable **AQUAPRO/AX CONTROL**

Preset Programs; Hill Climb & Interval Program. The swim current ranges from Zero to 10 kph (0 - 6.2 mph) with ten speed levels. The control also tracks your Calories, Time, Distance, Speed and provides visual motivation for the swimmer. The control is adjustable to the level of any swimmer from the novice to the triathlete.

# 6) FORM® Swim Goggles THE SWIM COACH THAT SWIMS WITH YOU!

It's like having your Fitness Coach swim with you. FORM® Swim Goggles with their optical display shows you your time, distance and pace in real time metrics. Thus allowing you to measure, track and customize your workouts on the app.