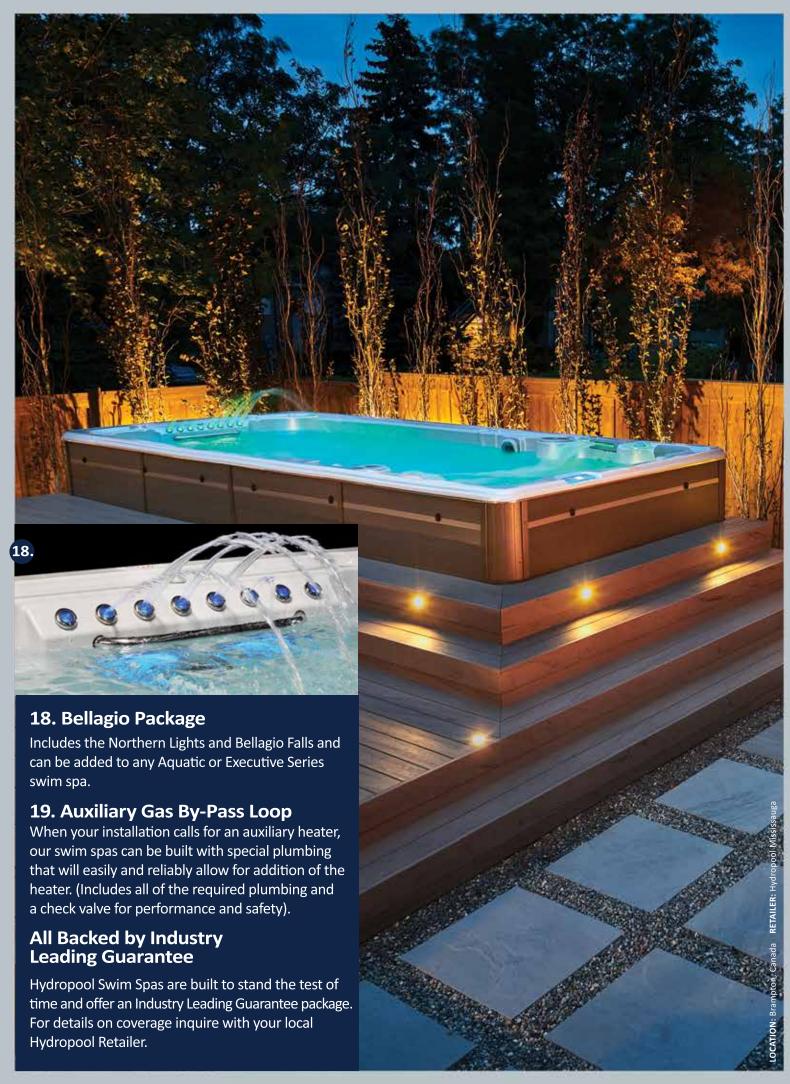

# 1. PURE WATER SYSTEM Harnesses nature's power for cleaner safer water

The Hydropool PureWater AOP System is the safest, easiest and most advanced water purification system on the market today.

#### Ozone

Water is first treated with ozone, nature's most powerful cleaning agent, rapidly oxidizing pathogens in the water.

# **UV** Light

The Ozone enriched water is then exposed high to volume of UVC light, similar to most drinking water systems.

# **Active Oxygen Production**

This unique combination of UVC light and ozone in our PureWater system creates active oxygen and hydroxyl radicals treating 99.9% of all contaminants, reducing chemical and chlorine dependency to near drinking water levels.