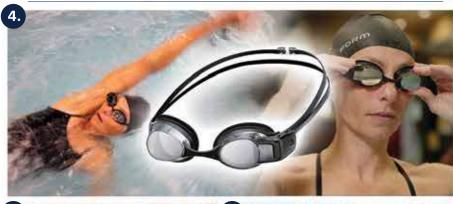

# 3. FORM SWIM GOGGLES WEARABLE TECHNOLOGY: The ability to track your swim is right in front of your eyes

## So how do our new FORM® Swim Goggles work?

These Swim Goggles were developed in collaboration with top competitive swimmers and coaches; they are the only goggles built with see-through real time display that can be viewed by your left of right eye, depending on your preference.

FORM® Swim Goggles can show and array of metrics including: your split times to your distance and have over 16 hours of swim time in their battery life.

#### So what does that mean for you the swimmer?

- **1.** It's like having a fitness coach that swims with you.
- **2.** The optical display showing time, distance and pace.
- 3. Provides real time metrics.
- **4.** You can measure, track and customize your workouts through the app.