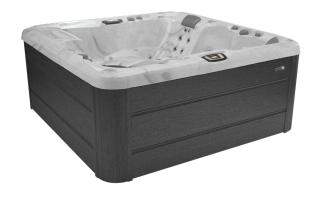

## **Sundance Spas**

5-6 Seats

The Sundance® Spas 800-CL™ is a limited production model based on our best-selling lounge model. Showcases a full-body immersion seat, perfectly contoured lounge, SunScents™ aromatherapy delivery system and MicroClean\* Ultra water filtration system.

MODEL OFFERED IN PLATINUM ACRYLIC & VINTAGE OAK CABINET ONLY

i-Touch Control

CLEARRAY Active Oxygen™

SunScents<sup>™</sup> Compatible

MicroClean® Ultra Filtration

**INCLUDED JET TYPES** 

DVR JETS COUNT: 4

DV JETS COUNT: 8