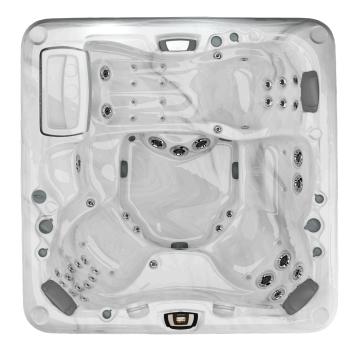

## **Sundance Spas**

5-6 Seats

The Sundance® Spas 800-CL™ is a limited production model based on our best-selling lounge model. Showcases a full-body immersion seat, perfectly contoured lounge, SunScents™ aromatherapy delivery system and MicroClean\* Ultra water filtration system.

| DIMENSIONS       | 7′5″ x 7′5″ x 37.5″                                                                                                                                                |
|------------------|--------------------------------------------------------------------------------------------------------------------------------------------------------------------|
| TOTAL JETS       | 54                                                                                                                                                                 |
| SILENT AIR® JETS | 6                                                                                                                                                                  |
| FILTRATION       | CLEARRAY Active Oxygen™ with<br>MicroClean® Ultra water management<br>system                                                                                       |
| FEATURES         | <ul> <li>Illuminated Air Controls</li> <li>Illuminated Diverter Controls</li> <li>Indicator Light</li> <li>Waterfall</li> <li>Circ Pump</li> <li>Blower</li> </ul> |